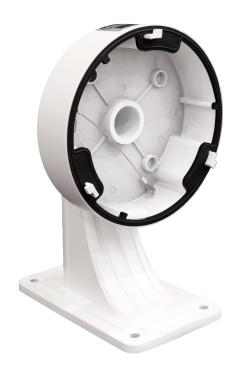

#### AVM-HWM-V-L1 WALL MOUNT WITH JUNCTION BOX

HEAVY DUTY WALL MOUNT WITH JUNCTION BOX FOR VARIFOCAL LENS LARGE VANDAL DOME CAMERAS

The AVM-HWM-V-L1 is a heavy duty ceiling mount with a junction box designed for use with our Varifocal/Motorized Lens Large Vandal Dome Cameras. Constructed with Aluminum alloy material with surface spray treatment, this wall mount allows for the collection of camera cables.

# **FUNCTIONS**

- · Aluminum alloy material with surface spray treatment
- · Wall mounting bracket