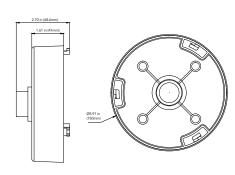

focal/Motorized Lens Large Vandal Dome Cameras. Constructed with Aluminum alloy material with surface spray treatment, this wall mount allows for the collection of camera cables.

# **FUNCTIONS**

- · Aluminum alloy material with surface spray treatment
- · Wall mounting bracket

## **SPECIFICATIONS**

| GENERAL             |                                |
|---------------------|--------------------------------|
| Material            | Aluminum alloy                 |
| Color               | White                          |
| Working Temperature | -40°C~60°C (-40°F~140°F)       |
| Working Humidity    | 10~90% (Non-Condensing)        |
| Packing Size        | mount: (180mm x 169mm x 98mm)  |
|                     | junction box: (150mm x 68.6mm) |

### **DIMENSIONS**

Unit: inch (mm)