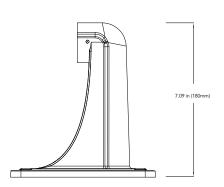

cal/Motorized Lens Large Vandal Dome Cameras. Constructed with Aluminum alloy material with surface spray treatment, this wall mount allows for the collection of camera cables.

# **FUNCTIONS**

- · Aluminum alloy material with surface spray treatment
- · Wall mounting bracket

## **SPECIFICATIONS**

| GENERAL             |                                |
|---------------------|--------------------------------|
| Material            | Aluminum alloy                 |
| Color               | White                          |
| Working Temperature | -40°C~60°C (-40°F~140°F)       |
| Working Humidity    | 10~90% (Non-Condensing)        |
| Packing Size        | mount: (180mm x 169mm x 98mm)  |
|                     | junction box: (150mm x 68.6mm) |

### **DIMENSIONS**

Unit: inch (mm)