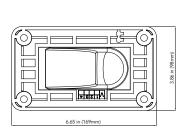

rifocal/Motorized Lens Large Vandal Dome Cameras. Constructed with Aluminum alloy material with surface spray treatment, this wall mount allows for the collection of camera cables.

# **FUNCTIONS**

- · Aluminum alloy material with surface spray treatment
- · Wall mounting bracket

## **SPECIFICATIONS**

| GENERAL             |                                |
|---------------------|--------------------------------|
| Material            | Aluminum alloy                 |
| Color               | White                          |
| Working Temperature | -40°C~60°C (-40°F~140°F)       |
| Working Humidity    | 10~90% (Non-Condensing)        |
| Packing Size        | mount: (180mm x 169mm x 98mm)  |
|                     | junction box: (150mm x 68.6mm) |

### **DIMENSIONS**

Unit: inch (mm)