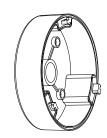

#### AVM-HWM-V-L1 WALL MOUNT WITH JUNCTION BOX

HEAVY DUTY WALL MOUNT WITH JUNCTION BOX FOR VARIFOCAL LENS LARGE VANDAL DOME CAMERAS

The AVM-HWM-V-L1 is a heavy duty ceiling mount with a junction box designed for use with our Varifocal/Motorized Lens Large Vandal Dome Cameras. Constructed with Aluminum alloy material with surface spray treatment, this wall mount allows for the collection of camera cables.

# **FUNCTIONS**

- · Aluminum alloy material with surface spray treatment
- · Wall mounting bracket